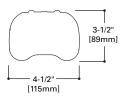

#### 9240 Shoplight

### ORDERING INFORMATION (2)

| Catalog<br>Number             | Description                                                                                                                                                 | Lamp                             | Shipping<br>Wt. |
|-------------------------------|-------------------------------------------------------------------------------------------------------------------------------------------------------------|----------------------------------|-----------------|
| SHOPLIGHT - 9240              | 2 Lamp, 48" Shoplight  • Magnetic Ballast, Start Temp – 50°F  • 6" Reflector  • 5 ft. Cord  • No Pull Chain  • (2) S-hook 12" Chains  • Pre-assembled       | (2) 40W T12 Lamps (not included) | 6.42 lbs.       |
| WORKLIGHT - 9232              | 2 Lamp, 48" Worklight  • Electronic Ballast, Start Temp – 0'F  • 7" Reflector  • 5 ft. Cord  • Pull Chain  • (2) S-hook 12" Chains  • Pre-assembled         | (2) 32W T8 Lamps (not included)  | 7.9 lbs.        |
| INDUSTRIAL WORKLIGHT - IC9232 | 2 Lamp, 48" Industrial Worklight  Electronic Ballast, Start Temp – 0'F  12" Reflector  8 ft. Cord  Pull Chain  (2) S-hook 18" Chains  Some assemby required | (2) 32W T8 Lamps (not included)  | 12 lbs.         |